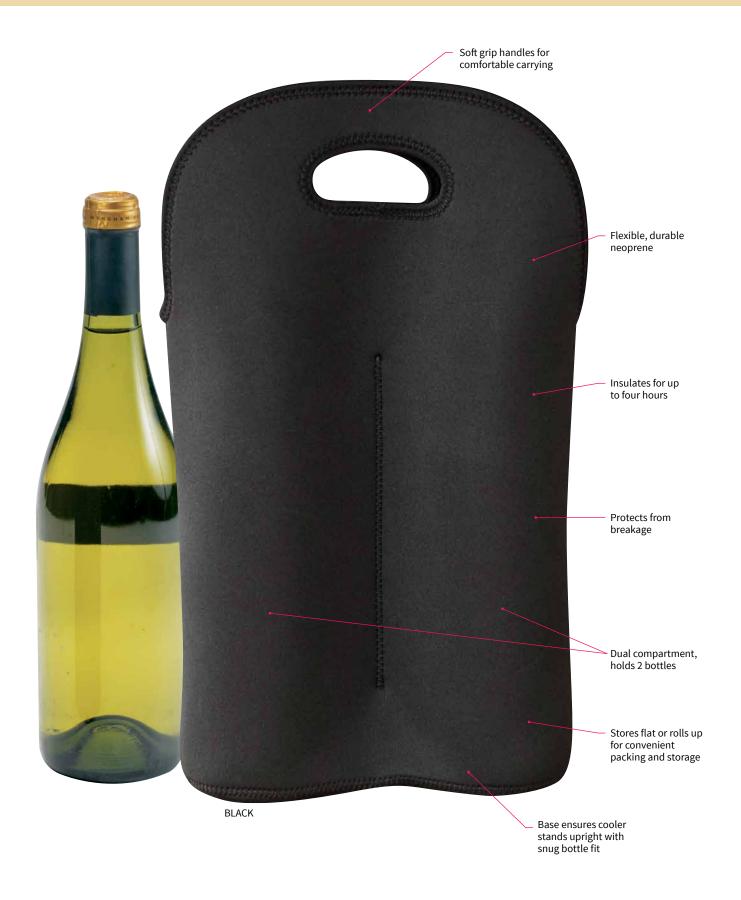

Front of each bottle compartment: 80mm W x 220mm H

Supacolour/Transfer areas

Front - Top (across width): 180mm W x 70mm H

Front of each bottle compartment: 90mm W x 180mm H

**DESCRIPTION:** • Flexible, durable neoprene

• Dual compartment, holds 2 bottles

• Insulates for up to 4 hours

Soft grip handles for comfortable carrying

· Base ensures cooler stands upright with snug bottle fit

Protects from breakage

Great carrier and travel item

Stores flat or rolls up for convenient packing and storage

**COLOURWAYS:** Black

**PACKAGING:** Each bag packed in an individual poly bag with a silica

gel sachet. White printing on the poly bag.

**CARTON QUANTITY:** 50 pieces